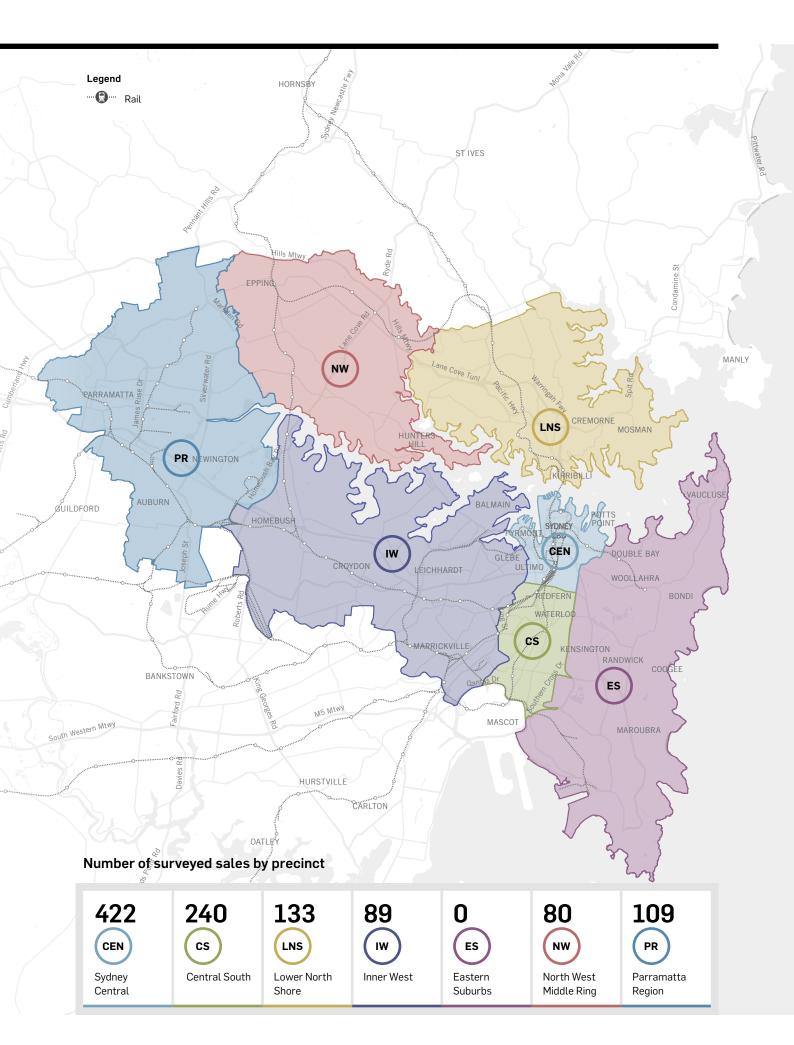

#### **CENTRAL SYDNEY**

\$1,262,500

Weighted average sale price

\$94.057

More than the weighted average sale price in the 1st qtr 2016

33%

Most popular product

**CENTRAL SOUTH** 

\$1,221,250

Weighted average sale price

**\$219,779** 

More than the weighted average sale price in the 1st qtr 2016

54%

Most popular product

#### **LOWER NORTH SHORE**

Prices not disclosed in this Quarter although details of apartment types and sizes supplied

Prices not disclosed in this Quarter although details of apartment types and sizes supplied

#### **INNER WEST**

\$946,348

Weighted average sale price

**▼** \$17.862

Less than the weighted average sale price in the 1st qtr 2016

**53**%

Most popular product

#### **EASTERN SUBURBS**

No surveyed sales in Quarter

No surveyed sales in Quarter

No surveyed sales in Quarter

#### **NORTH WEST MIDDLE RING**

\$895,313

Weighted average sale price

\$1,116

Less than the weighted average sale price in the 1st qtr 2016

56%

Most popular product

#### **PARRAMATTA**

\$913,073

Weighted average sale price

**\$62,923** 

More than the weighted average sale price in the 1st qtr 2016

47%

Most popular product