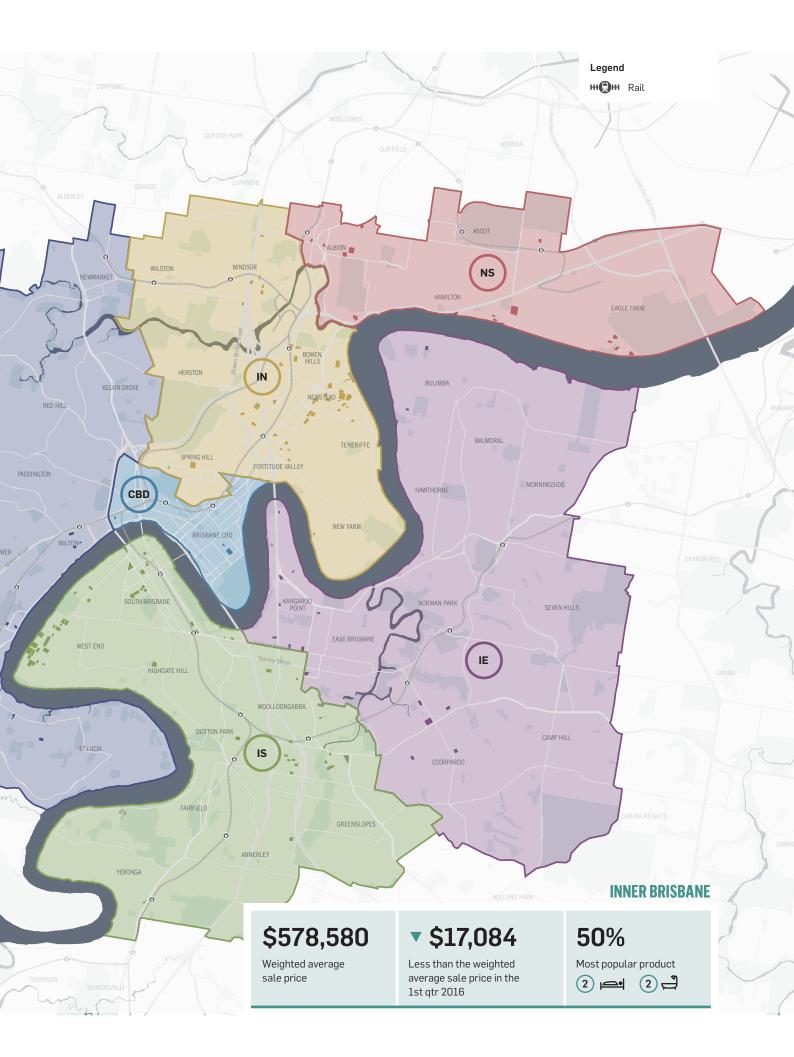

#### **INNER NORTH**

\$585,043

Weighted average sale price

**>** \$34,957

Less than the weighted average sale price in the 1st qtr 2016

55%

Most popular product

#### **NORTHSHORE**

\$579,688

Weighted average sale price

**\$99,158** 

Less than the weighted average sale price in the 1st qtr 2016

61%

Most popular product

#### **CBD**

\$809,821

Weighted average sale price

**\$96,412** 

More than the weighted average sale price in the 1st qtr 2016

32%

Most popular product

#### **INNER EAST**

\$532,143

Weighted average sale price

\$29,773

Less than the weighted average sale price in the 1st qtr 2016

45%

Most popular product

#### **INNER SOUTH**

\$557,768

Weighted average sale price

**\$20,164** 

Less than the weighted average sale price in the 1st qtr 2016

46%

Most popular product

(2)