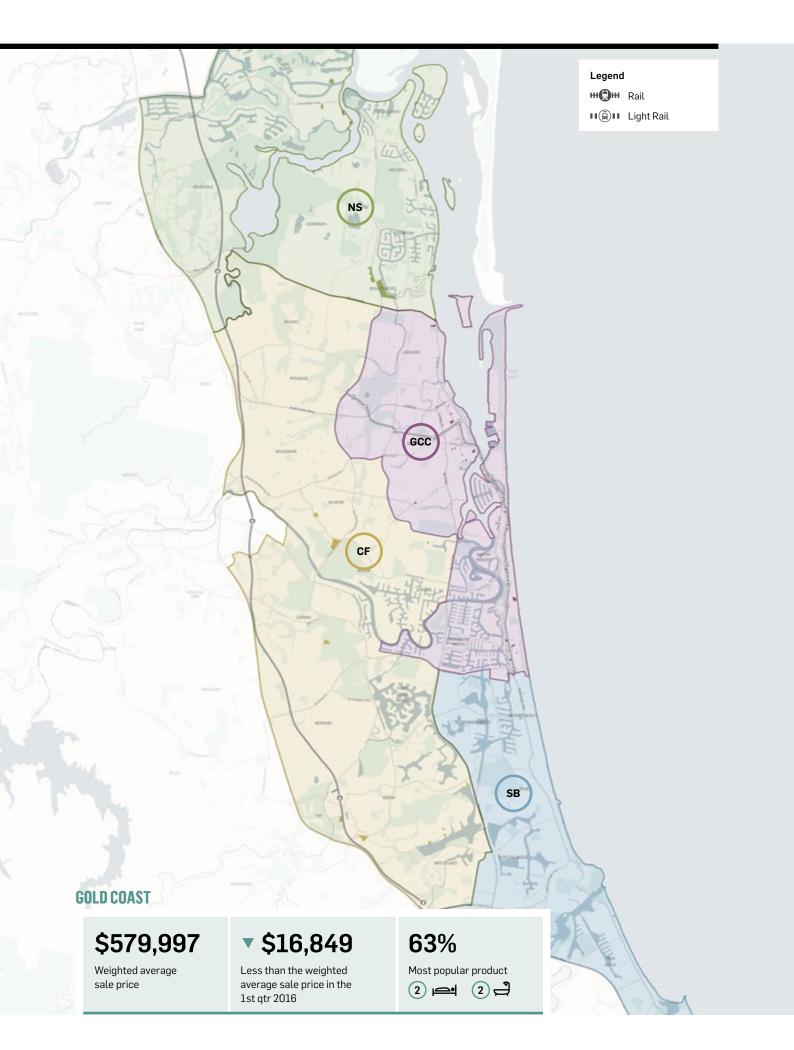

#### **NORTH SHORE**

\$533,108

Weighted average sale price

\$197,448

Less than the weighted average sale price in the 1st qtr 2016

54%

Most popular product

#### **GC CENTRAL**

\$609,084

Weighted average sale price

**\$14,873** 

More than the weighted average sale price in the 1st qtr 2016

64%

Most popular product

#### **COASTAL FRINGE**

\$451,000

Weighted average sale price

\$1,586

Less than the weighted average sale price in the 1st qtr 2016

60%

Most popular product

#### **SOUTHERN BEACHES**

\$742,857

Weighted average sale price

\$185,173

Less than the weighted average sale price in the 1st qtr 2016

**79**%

Most popular product