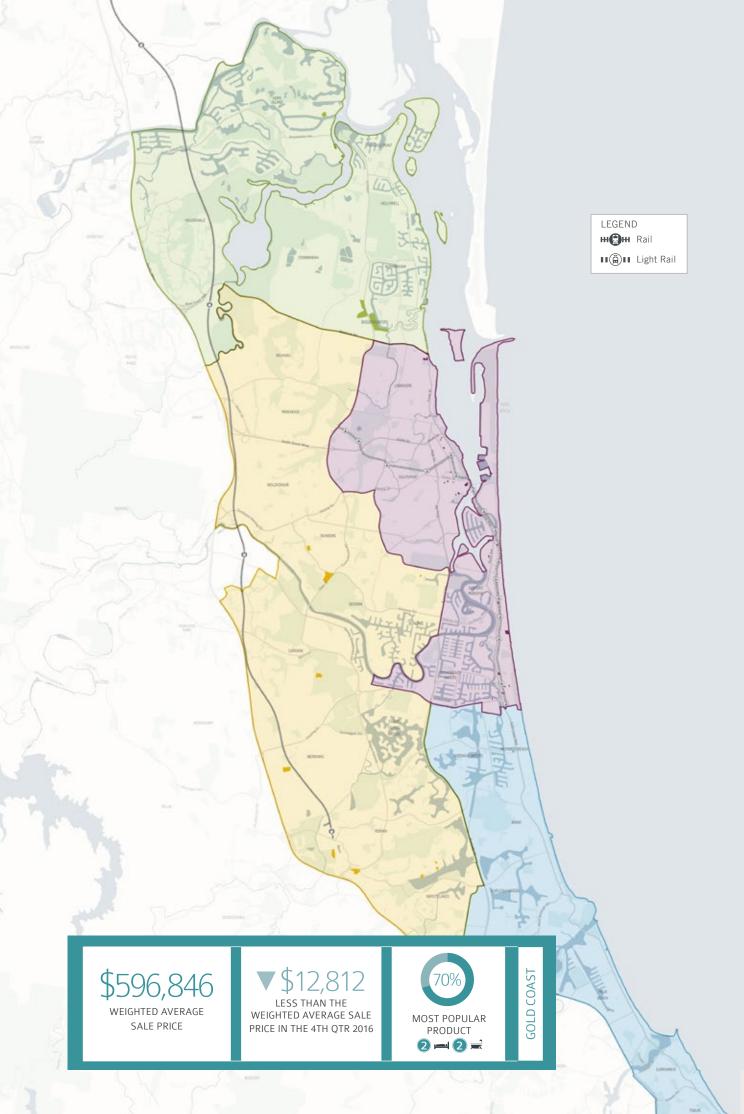

### **EXECUTIVE SUMMARY**

\$730,556 SALE PRICE

\$206,643

MORE THAN THE WEIGHTED AVERAGE SALE PRICE IN THE 4TH QTR 2015

\$594,211 WEIGHTED AVERAGE

SALE PRICE

\$39,254 LESS THAN THE

WEIGHTED AVERAGE SALE PRICE IN THE 4TH QTR 2015

PRODUCT 2 <u>~</u> 2 <del>~</del> GC CENTRAL

\$452,586 WEIGHTED AVERAGE SALE PRICE

MORE THAN THE WEIGHTED AVERAGE SALE PRICE IN THE 4TH QTR 2015

MOST POPULAR PRODUCT

\$928,030

WEIGHTED AVERAGE SALE PRICE

**▲** \$22,928

MORE THAN THE WEIGHTED AVERAGE SALE PRICE IN THE 4TH QTR 2015

PRODUCT 2 🛏 2 🖃