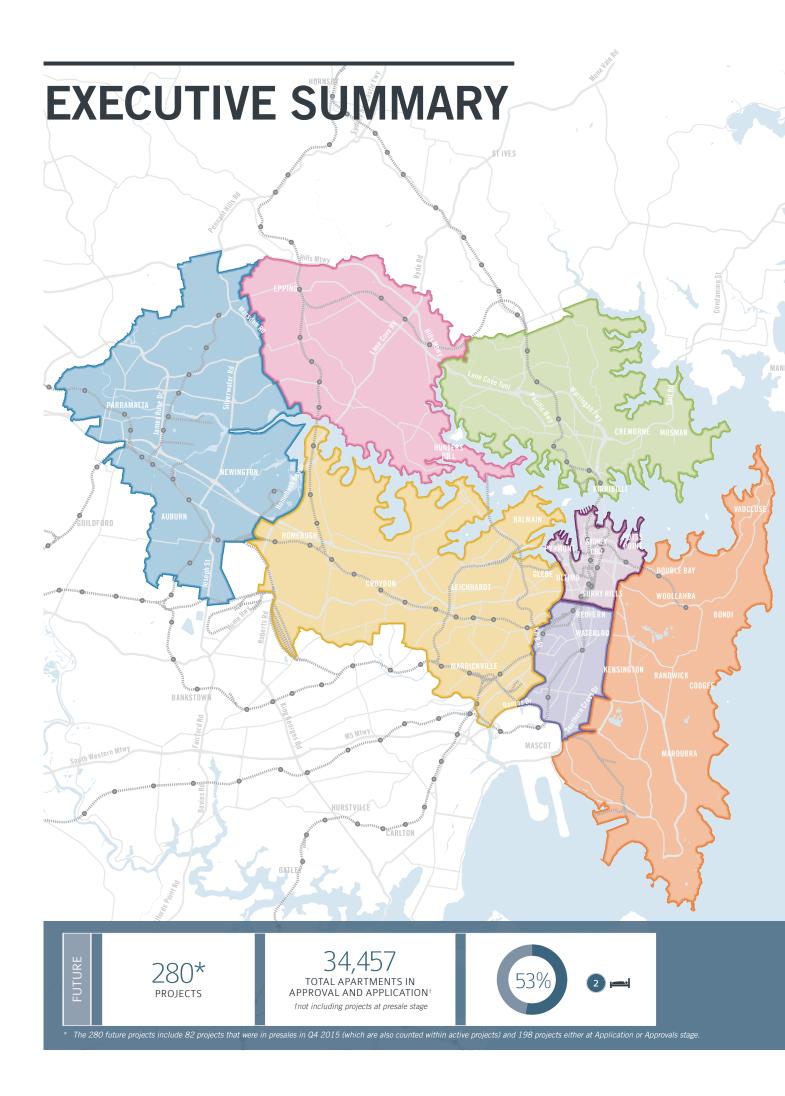

#### SYDNEY APARTMENT ESSENTIALS / 04 QTR 2015

| NUMBER OF TRANSACTIONS           14         191           03 QTR 2015         04 QTR 2015  | \$1,076,178<br>weighted average<br>sale price | ▼\$261,322<br>LESS THAN THE WEIGHTED<br>AVERAGE SALE PRICE IN<br>THE 3RD QTR 2015  | 39%<br>Most popular product<br>1 = 1 = 1 = | CENTRAL<br>SYDNEY         |
|--------------------------------------------------------------------------------------------|-----------------------------------------------|------------------------------------------------------------------------------------|--------------------------------------------|---------------------------|
| NUMBER OF TRANSACTIONS           223         251           03 QTR 2015         04 QTR 2015 | \$1,064,442<br>weighted average<br>sale price | MORE THAN THE<br>WEIGHTED AVERAGE SALE<br>PRICE IN THE 3RD QTR 2015                | 47%<br>MOST POPULAR PRODUCT<br>2 = 2 =     | CENTRAL SOUTH             |
| NUMBER OF TRANSACTIONS* 16 6 03 QTR 2015 04 QTR 2015                                       | \$1,033,333<br>weighted average<br>sale price | ▼ \$691,667<br>LESS THAN THE WEIGHTED<br>AVERAGE SALE PRICE IN<br>THE 3RD QTR 2015 | 67%<br>MOST POPULAR PRODUCT<br>1 ➡ 1 ➡ 1 ➡ | LOWER NORTH<br>SHORE      |
| NUMBER OF TRANSACTIONS<br>47 87<br>03 QTR 2015 04 QTR 2015                                 | \$1,102,011<br>weighted average<br>sale price | ▼ \$221,925<br>LESS THAN THE WEIGHTED<br>AVERAGE SALE PRICE IN<br>THE 3RD QTR 2015 | 038%<br>MOST POPULAR PRODUCT<br>2 = 2 = 2  | INNER WEST                |
| NUMBER OF TRANSACTIONS**       4     3       03 QTR 2015     04 QTR 2015                   | \$708,333<br>weighted average<br>sale price   | ▼ \$104,167<br>LESS THAN THE WEIGHTED<br>AVERAGE SALE PRICE IN<br>THE 3RD QTR 2015 | MOST POPULAR PRODUCT<br>S I Studio         | EASTERN<br>SUBURBS        |
| NUMBER OF TRANSACTIONS           114         81           03 QTR 2015         04 QTR 2015  | \$924,315<br>weighted average<br>sale price   | MORE THAN THE<br>WEIGHTED AVERAGE SALE<br>PRICE IN THE 3RD QTR 2015                | 80%<br>MOST POPULAR PRODUCT<br>2 ≓ 2 ≓     | NORTH WEST<br>MIDDLE RING |
| NUMBER OF TRANSACTIONS           317         214           03 QTR 2015         04 QTR 2015 | \$933,645<br>weighted average<br>sale price   | MORE THAN THE<br>WEIGHTED AVERAGE SALE<br>PRICE IN THE 3RD QTR 2015                | 60%<br>Most popular product<br>2 = 2 =     | PARRAMATTA<br>REGION      |
| NUMBER OF TRANSACTIONS           735         833           03 QTR 2015         04 QTR 2015 | \$1,023,273<br>weighted average<br>sale price | MORE THAN THE<br>WEIGHTED AVERAGE SALE<br>PRICE IN THE 3RD QTR 2015                | 46%<br>MOST POPULAR PRODUCT<br>2 = 2 = 2   | SYDNEY TOTAL              |
| * Lower numbers reflect limited sample size                                                |                                               |                                                                                    |                                            |                           |

\* Lower numbers reflect limited sample size

\*\* Lower numbers reflect relatively few active projects during Q3 and Q4 2015.

LY