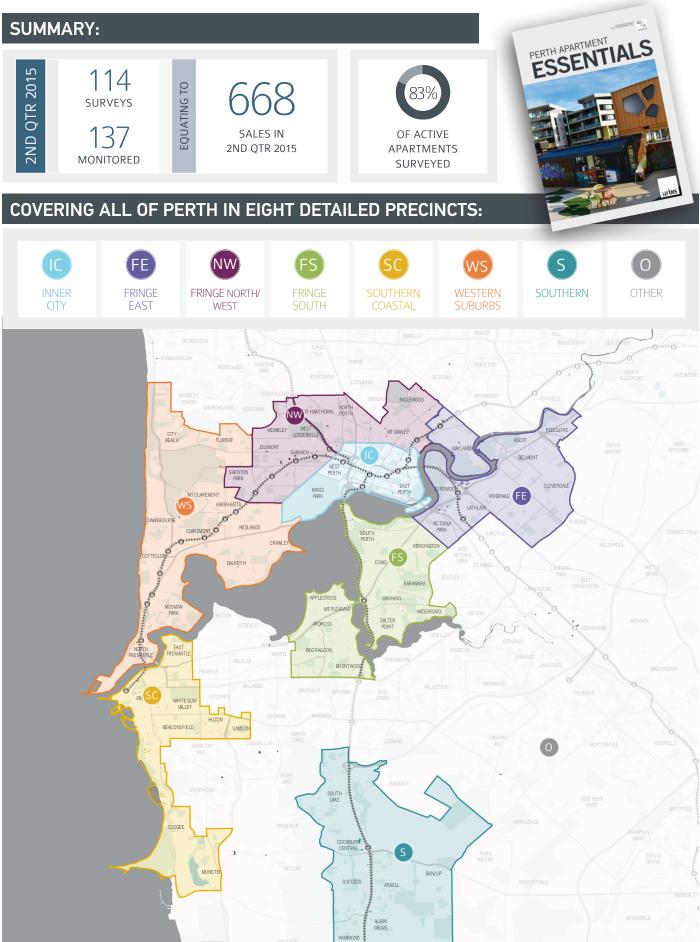

## The Urbis Apartment Essentials has quickly established itself as the leading industry source for accurate and timely intelligence on apartment markets nationwide.

Urbis is delighted to release the third instalment in the Perth Apartment Essentials series. This must-read report continues to deliver much needed, yet previously unavailable, accurate and timely information about Perth's dynamic apartment market. For this latest June Quarter edition, Urbis worked closely with 50 developers to collect 114 surveys, covering 83% of all active apartments within the Perth Metropolitan Area. The Perth Apartment Essentials is now recognised as the indisputable industry benchmark for apartment market intelligence.