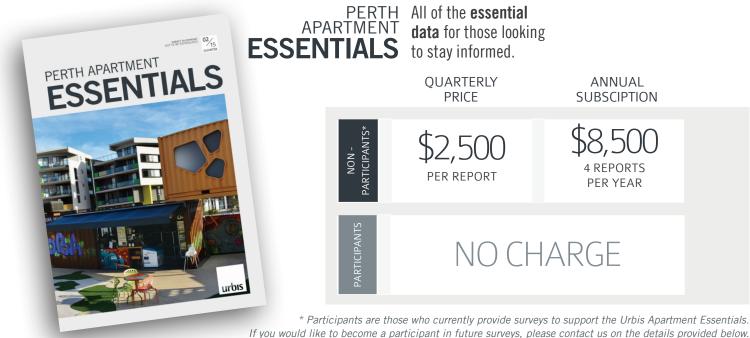

Prices are exclusive of GST. Tax invoice will be issued upon payment processing.

To subscribe to the Urbis Apartment Reports, please send this form to Karin Ryan at kryan@urbis.com.au or call (08) 9346 0529

Full Name of authorised representative:

Terms and Conditions:

Your subscription will start after full payment has been recieved, with the next available issue. Previous issues can still be ordered on request and will be charged for at the time of order at this same rate. A discount of 15% has been applied if a full year subscription (four issues) is purchased. Maximum subscription cost for one year (four issues) \$8,500.