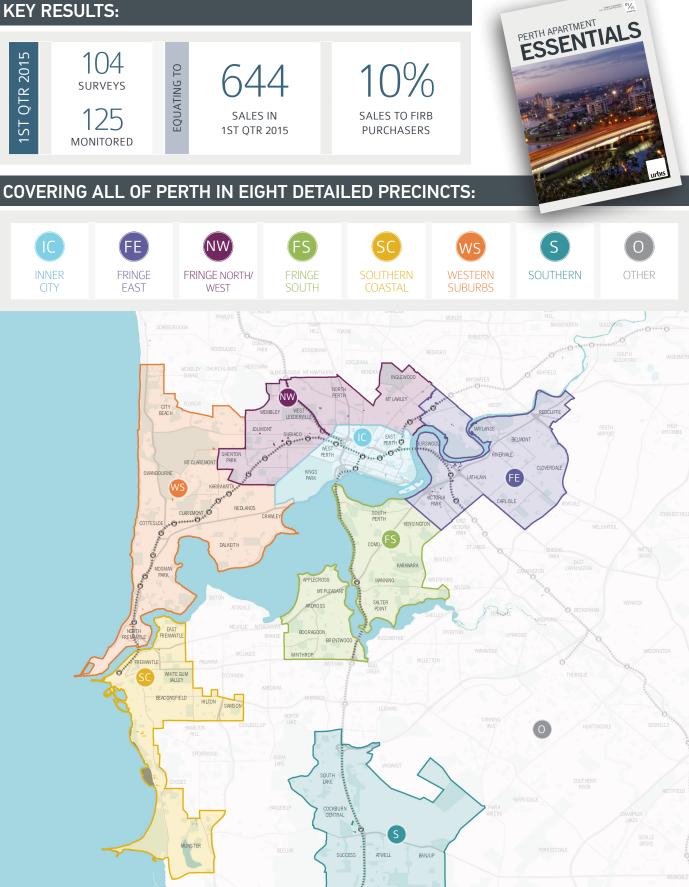

### **KEY RESULTS:**

AUBIN GROVE

PARI

# The Apartment Essentials report, has quickly become the go-to source for data and analysis about the apartment market.

This is the third report to be released on Perth and has meant that for the first time there is accurate and timely information available about what is happening in the apartment market. The methodology for the report is that the developers are survey on a quarterly basis which ensures the accuracy and reliability of the data. For the March 2015 quarterly report developers surveyed are responsible for 104 developments which represent 84% of all active apartments in the market.