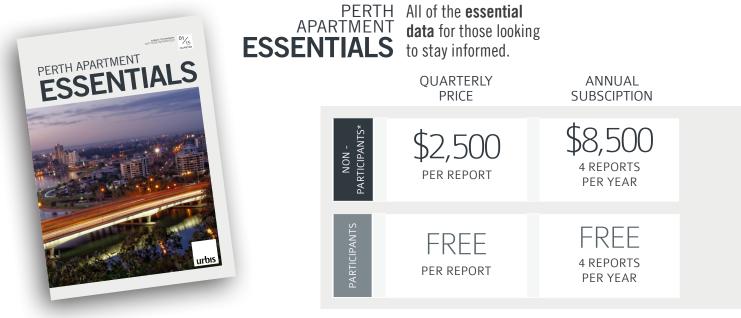

\* Participants are those who currently provide surveys to support the Urbis Apartment Essentials. If you would like to become a participant in future surveys, please contact us on the details provided below. Prices are exclusive of GST. Tax invoice will be issued upon payment processing.

#### Terms and Conditions:

Your subscription will start after full payment has been recieved, with the next available issue. Previous issues can still be ordered on request and will be charged for at the time of order at this same rate. A discount of 15% has been applied if a full year subscription (four issues) is purchased. Maximum subscription cost for one year (four issues) \$8,500.